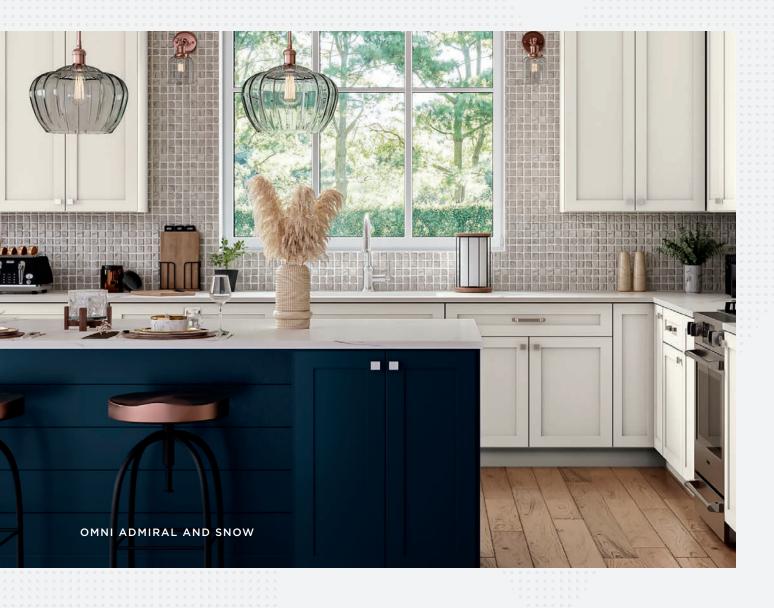

We believe dreams shouldn't have to wait.

Mantra helps you make your dream a reality today.



# MANTRA

### **SPECTRA**

Full overlay • Transitional • 3" Rail • 5-Piece drawer front



# **OMNI**

Full overlay • Shaker • 2-1/4" Rail • 5-Piece drawer front



# CLASSIC

Partial overlay • Shaker • 2-1/4" Raill • Slab drawer front























# **QUALITY ABOVE**

To make things simple, popular features like all-plywood construction and soft-close come standard with every Mantra cabinet.



- 1/2" Plywood ends, 3/8" top, back and bottom
- 2 3/4" Hardwood frame, doors and drawer fronts
- 5/8" Solid wood dovetail drawer box
- Soft-closing, under-mount, full-extension drawer guides
- 5 Matching exterior
- 6 3/4" Natural plywood adjustable shelves
- 7 Natural interior
- 8 Soft-closing, 6-way adjustable hinges

# **CABINETS FAST**



#### Cycle Ship\*

Orders are typically deli