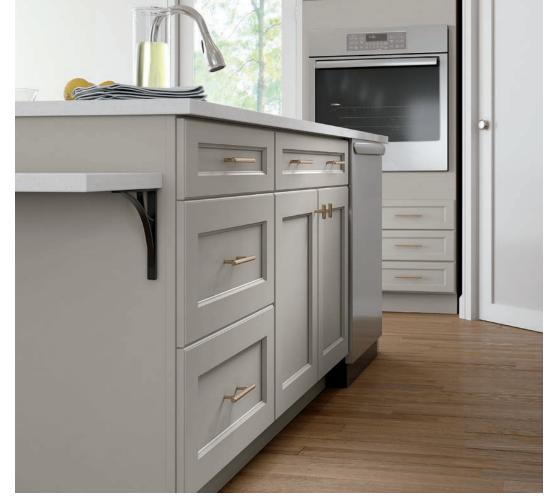

We believe dreams shouldn't have to wait.

Mantra helps you make your dream a reality today.



# MANTRA

### **SPECTRA**

Full overlay • Transitional • 3" Rail • 5-Piece drawer front



# **OMNI**

Full overlay • Shaker • 2-1/4" Rail • 5-Piece drawer front



# CLASSIC

Partial overlay • Shaker • 2-1/4" Raill • Slab drawer front























# **QUALITY ABOVE**

To make things simple, popular features like all-plywood construction and soft-close come standard with every Mantra cabinet.



- 1/2" Plywood ends, 3/8" top, back and bottom
- 2 3/4" Hardwood frame, doors and drawer fronts
- 5/8" Solid wood dovetail drawer box
- Soft-closing, under-mount, full-extension drawer guides
- 5 Matching exterior
- 6 3/4" Natural plywood adjustable shelves
- 7 Natural interior
- 8 Soft-closing, 6-way adjustable hinges

# **CABINETS FAST**



#### Cycle Ship\*

Orders are typically delivered within 4-6 business days based on a cycle ship calendar.

\*Available in select locations.



#### Truckload

Full truckloads are delivered within 15 business days.

# **SERVICE MATTERS**

As part of the MasterBrand family, we believe