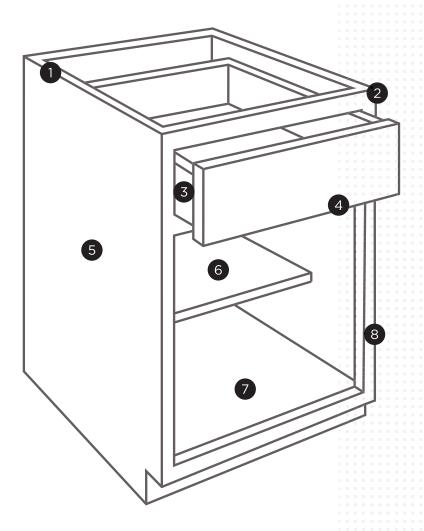

# **QUALITY ABOVE**

To make things simple, popular features like all-plywood construction and soft-close come standard with every Mantra cabinet.

- 1/2" Plywood ends, 3/8" top, back and bottom
- 2 3/4" Hardwood frame, doors and drawer fronts
- 5/8" Solid wood dovetail drawer box
- Soft-closing, under-mount, full-extension drawer guides
- 5 Matching exterior
- 6 3/4" Natural plywood adjustable shelves
- 7 Natural interior
- 8 Soft-closing, 6-way adjustable hinges