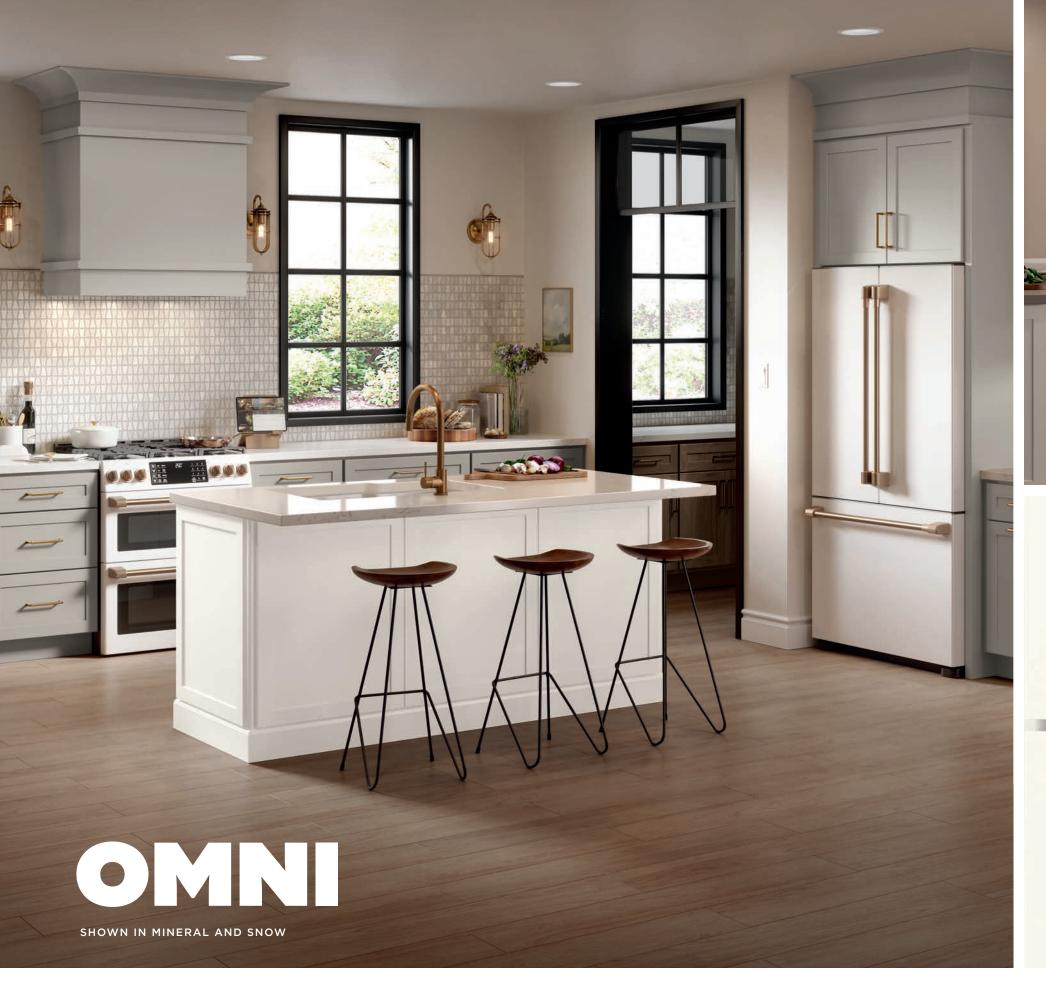

We believe dreams shouldn't have to wait.

Mantra helps you make your dream a reality today.



# MANTRA

### **SPECTRA**

Full overlay • Transitional • 3" Rail • 5-Piece drawer front



# **OMNI**

Full overlay • Shaker • 2-1/4" Rail • 5-Piece drawer front



# CLASSIC

Partial overlay • Shaker • 2-1/4" Raill • Slab drawer front























# **QUALITY ABOVE**

To make things simple, popular features like all-plywood construction and soft-close come standard with every Mantra cabinet.



- 1/2" Plywood ends, 3/8" top, back and bottom
- 2 3/4" Hardwood frame, doors and drawer fronts
- 5/8" Solid wood dovetail drawer box
- Soft-closing, under-mount, full-extension drawer guides
- 5 Matching exterior
- 6 3/4" Natural plywood adjustable shelves
- 7 Natural interior
- 8 Soft-closing, 6-way adjustable hinges

# **CABINETS FAST**



#### Cycle Ship\*

Orders are typically delivered within 4-6 business days based on a cycle ship calendar.

\*Available in select locations.



#### Truckload

Full truckloads are delivered within 15 business days.

# **SERVICE MATTERS**

As part of the MasterBrand family, we believe our in