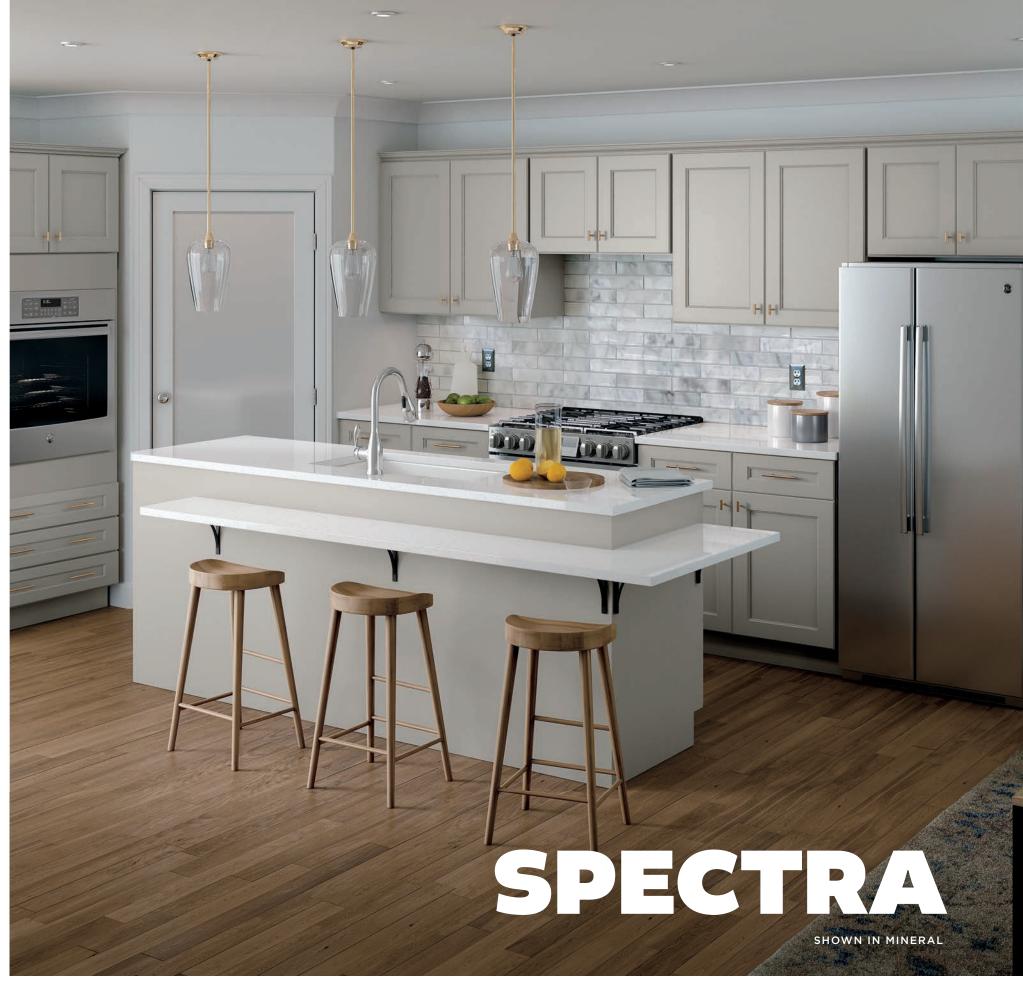

We believe dreams shouldn't have to wait.

Mantra helps you make your dream a reality today.



# MANTRA

### **SPECTRA**

Full overlay • Transitional • 3" Rail • 5-Piece drawer front



# **OMNI**

Full overlay • Shaker • 2-1/4" Rail • 5-Piece drawer front



# CLASSIC

Partial overlay • Shaker • 2-1/4" Raill • Slab drawer front























# **QUALITY ABOVE**

To make things simple, popular features like all-plywood construction and soft-close come standard with every Mantra cabinet.



- 1/2" Plywood ends, 3/8" top, back and bottom
- 2 3/4" Hardwood frame, doors and drawer fronts
- 5/8" Solid wood dovetail drawer box
- Soft-closing, under-mount, full-extension drawer guides
- 5 Matching exterior
- 6 3/4" Natural plywood adjustable shelves
- 7 Natural interior
- 8 Soft-closing, 6-way adjustable hinges

# **CABINETS FAST**



#### Cycle Ship\*

Orders are typically delivered within 4-6 business days based on a cycle ship calendar.

\*Available in select locations.



#### Truckload

Full truckloads are delivered within 15 business days.

# **SERVICE MATTERS**

As part of the MasterBrand family, we believe our