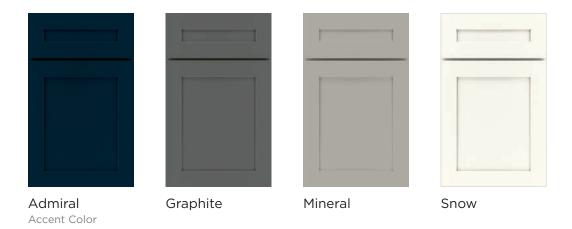

### **SPECTRA**

Full overlay • Transitional • 3" Rail • 5-Piece drawer front

# **OMNI**

Full overlay • Shaker • 2-1/4" Rail • 5-Piece drawer front