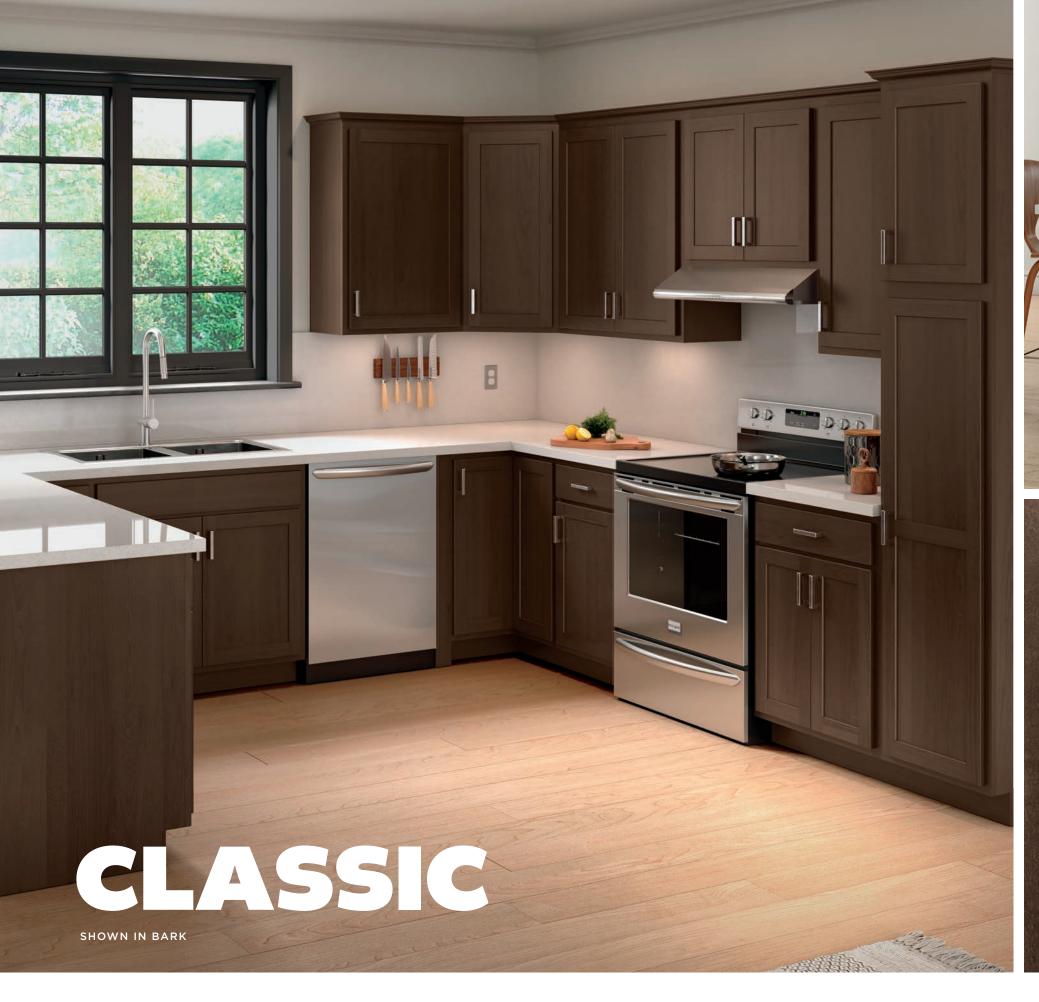

We believe dreams shouldn't have to wait.

Mantra helps you make your dream a reality today.



# MANTRA

### **SPECTRA**

Full overlay • Transitional • 3" Rail • 5-Piece drawer front



# **OMNI**

Full overlay • Shaker • 2-1/4" Rail • 5-Piece drawer front



# CLASSIC

Partial overlay • Shaker • 2-1/4" Raill • Slab drawer front























# **QUALITY ABOVE**

To make things simple, popular features like all-plywood construction and soft-close come standard with every Mantra cabinet.



- 1/2" Plywood ends, 3/8" top, back and bottom
- 2 3/4" Hardwood frame, doors and drawer fronts
- 5/8" Solid wood dovetail drawer box
- Soft-closing, under-mount, full-extension drawer guides
- 5 Matching exterior
- 6 3/4" Natural plywood adjustable shelves
- 7 Natural interior
- 8 Soft-closing, 6-way adjustable hinges

# **CABINETS FAST**



#### Cycle Ship\*

Orders are typically delivered within 4-6 business days based on a cycle ship calendar.

\*Available in select locations.



#### Truckload

Full truckloads are delivered within 15 business days.

# **SERVICE MATTERS**

As part of the MasterBrand family, we believe our industry